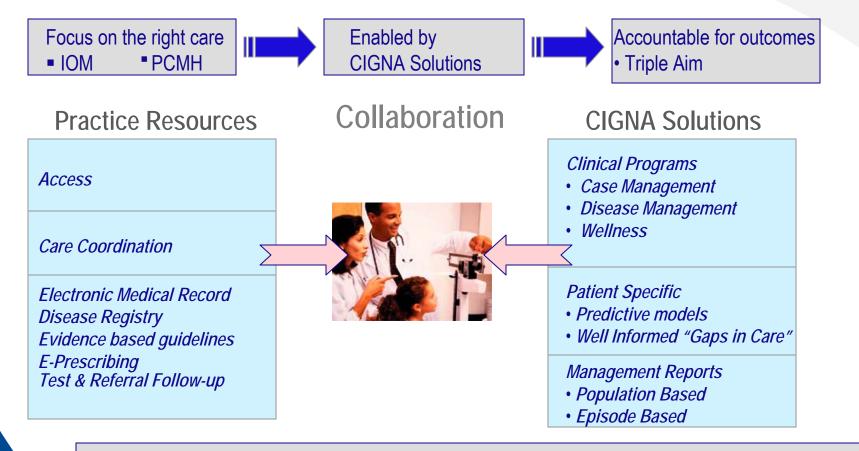

## How Will ACO's Engage Patients?

Dick Salmon MD, PhD CIGNA Healthcare October 14, 2010



# **CIGNA Collaborative Accountable Care**



#### **REWARD**:

- Gain Sharing: Improving total medical cost trend improvement compared with target AND Improving quality (AND improving satisfaction).
- Paid through PMPM care management fee



### **CIGNA: Collaborative Accountable Care Today**



#### **Population Total Health Engagement**

| Critical Enabler                                                                                                                                                         | <b>Delivery System</b>                             | <u>Plan</u> |
|--------------------------------------------------------------------------------------------------------------------------------------------------------------------------|----------------------------------------------------|-------------|
| Trust