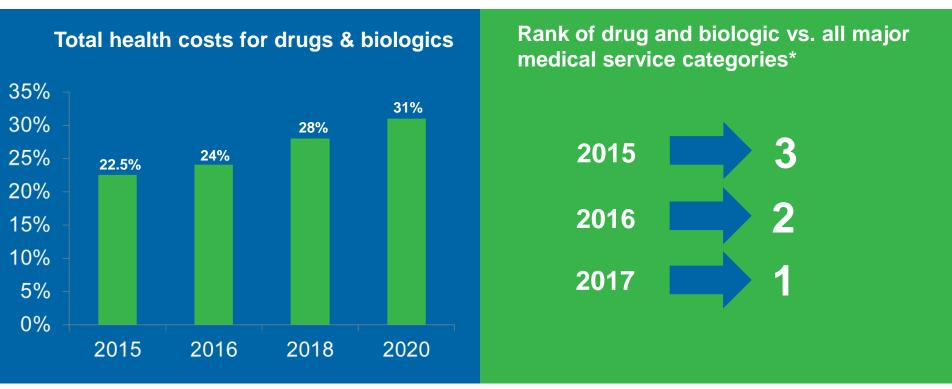

# Prescriptions becoming leading contributor to total health cost

\* Medical Service Categories: Drugs and Biologics, Inpatient Facility, Outpatient Facility, Professional Services, Other Medical Services, Other